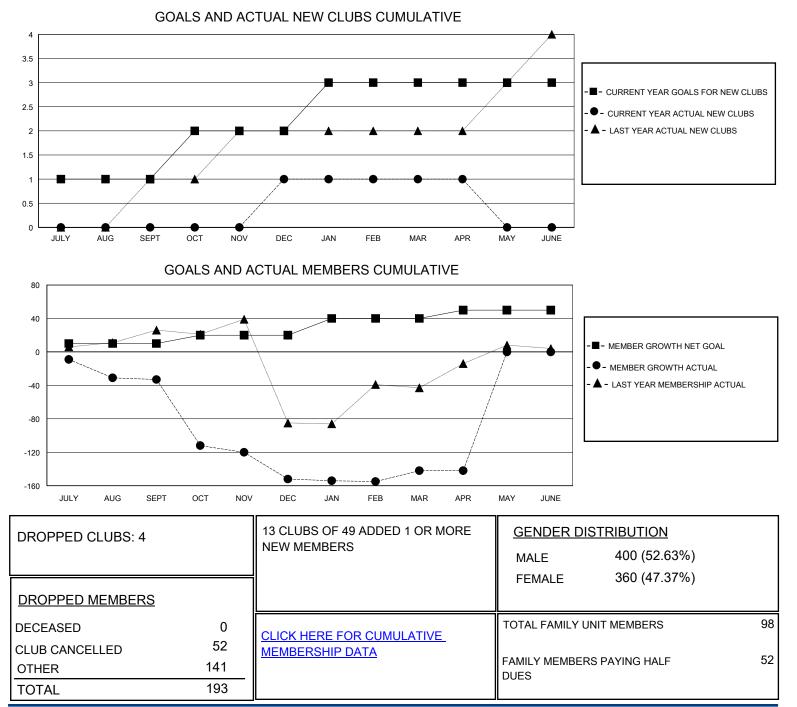

## District 132

Results as of: 5/31/2020

| GMT:                           | LOCATION REPUBLIC OF NORTH MACEDONIA |   |   |                                  |    |    | GMT CA |
|--------------------------------|--------------------------------------|---|---|----------------------------------|----|----|--------|
| Clubs<br>RESULTS FOR 2019-2020 |                                      |   |   | Members<br>RESULTS FOR 2019-2020 |    |    |        |
|                                |                                      |   |   |                                  |    |    |        |
| JULY/AUG/SEPT                  | 1                                    | 0 | 1 | JULY/AUG/SEPT                    | 10 | 0  | 33     |
| OCT/NOV/DEC                    | 1                                    | 1 | 3 | OCT/NOV/DEC                      | 10 | 29 | 147    |
| JAN/FEB/MAR                    | 1                                    | 0 | 0 | JAN/FEB/MAR                      | 20 | 23 | 13     |
| APR/MAY/JUNE                   | 0                                    | 0 | 0 | APR/MAY/JUNE                     | 10 | 0  | 0      |